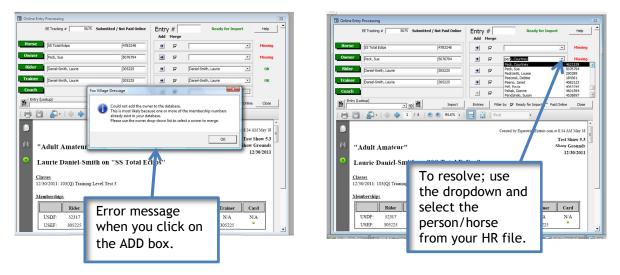

#### Import Error Message:

In Step 2 of preparing the data for import - If you get an error message when Adding a person or horse, use the dropdown box to find and select the person/horse from your HR file.