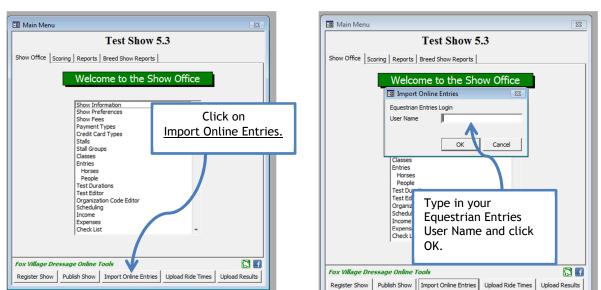

#### **Accessing Online Entries to Import**

From Fox Village open the show for the entries you would like to import.

Step 1:

Step 2

Step 3:

| 🖪 Online Entry F                                                         | Processing                 |                   |             | _                  |           |                      |                   |  |  |  |
|--------------------------------------------------------------------------|----------------------------|-------------------|-------------|--------------------|-----------|----------------------|-------------------|--|--|--|
| E                                                                        | EE Tracking # 541          | 3 Submitted / Not | Paid Online | L                  | og in     | to Equest            | rian              |  |  |  |
| Horse                                                                    | Dusty                      | [s                | 036260      | Entries using your |           |                      |                   |  |  |  |
| Owner                                                                    | Schneider, Jennifer George | s [2              | 61370       | User Name and      |           |                      |                   |  |  |  |
| Rider                                                                    | Schneider, Georges         | [4                | 943340      | Password.          |           |                      |                   |  |  |  |
| Trainer                                                                  | LikeToWin, Ida             |                   |             |                    |           |                      |                   |  |  |  |
| Coach                                                                    | GoodRider, Ima             | [                 |             | -                  | <b>Q</b>  | oodRider, Ima        |                   |  |  |  |
| Entry (Lool                                                              | kup)                       | 🕲 😫               | Import      | Entries            | Filter by | Ready or Import      | Paid Online Close |  |  |  |
|                                                                          |                            |                   |             |                    |           | Log                  | in: User Name:    |  |  |  |
|                                                                          |                            |                   |             |                    |           |                      |                   |  |  |  |
| HOME                                                                     | SHOW CALENDAR              | CONTACT US        | FAQ         | HELP               | BLO       | RED ROCK HOUNDS      |                   |  |  |  |
|                                                                          | Returning I                | Members           |             | /                  | w Memt    | pers                 | E                 |  |  |  |
| Password<br>Login Freat Present Username and Password are case sensitive |                            |                   |             |                    |           |                      |                   |  |  |  |
| Fox Village Dre                                                          | . 💽 AOL 9.1 - Con          | 😻 EquestrianEn    | tr 📔 👔 FV   | Manager (          | i 🛛 🖬 Fo  | x Village Dre 🙀 Part | I Show an 🙀 Par   |  |  |  |