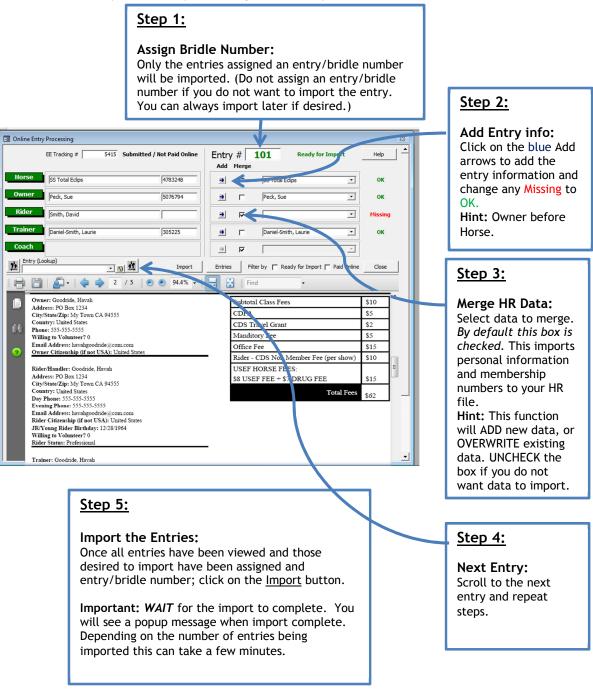

#### Preparing Entry for Import & Designating what to Merge

After viewing the entry, you may decide that you do NOT want to merge some of the data. Example: Entry is missing some of the trainers address or card information that you know you have in your HR data base already. In such case DO NOT check the merge box. Using Merge will OVER WRITE what you currently have as good data in your HR file.

#### Import Error Message:

In Step 2 of preparing the data for import - If you get an error message when Adding a person or horse, use the dropdown box to find and select the person/horse from your HR file.

# Successful Import Message: Click OK to return to Fox Village.

Continue below for instructions on how to view and check your entries.