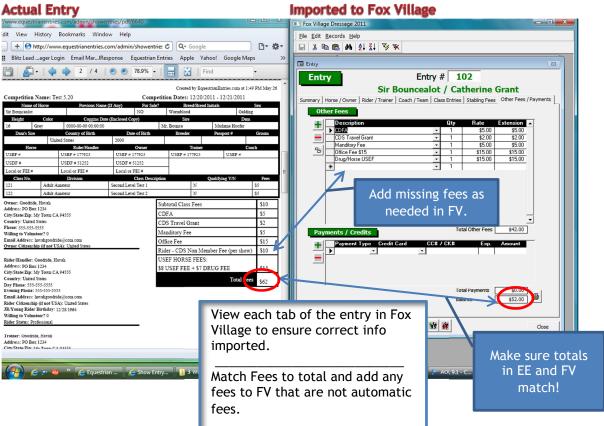

#### **Review Imported Entries**

It is important to review the entries imported and compare to the actual entry. Adjust fees and payment in Fox Village as needed to MATCH the actual entry.

#### Payment:

If entry paid online, payment type will be PayPal.

If created but NOT paid for, payment type will be blank.

#### **Actual Entry**

| Competition Name: Text 5.20       Competition Date:: 12/20/2011         Size Sourcedion       Non-one Source (day)       Size Sourcedion         10       Coing Object-Source (day)       Size Sourcedion         11       Size Sourcedion       Coing Object-Source (day)       Size Sourcedion         12       Addb Assence       Secol Litered Tex2       Size         123       Addb Assence       Secol Litered Tex2       Size Sourcedion         124       Addb Assence       Size Sourcedion       Size Sourcedion         125       Coing Acting Ubject-Source (day)       Size Sourcedion       Size Sourcedion         125       Addb Assence       Size Sourcedion       Size Sourcedion         126       <                                                                                                                                                                                                                                                                                                                                                                                                                                                                                                                                                                                                                                                                                                                                                                                                                                                                                                                                                                                                                                                                               |                       |                                 |                     | Submitted through Equest | rianEntries.com at 11:45 AM | May 26      | Entry   |                               |                          |                   |                 | 83      |
|-------------------------------------------------------------------------------------------------------------------------------------------------------------------------------------------------------------------------------------------------------------------------------------------------------------------------------------------------------------------------------------------------------------------------------------------------------------------------------------------------------------------------------------------------------------------------------------------------------------------------------------------------------------------------------------------------------------------------------------------------------------------------------------------------------------------------------------------------------------------------------------------------------------------------------------------------------------------------------------------------------------------------------------------------------------------------------------------------------------------------------------------------------------------------------------------------------------------------------------------------------------------------------------------------------------------------------------------------------------------------------------------------------------------------------------------------------------------------------------------------------------------------------------------------------------------------------------------------------------------------------------------------------------------------------------------------------------------------------------------------------------------------------------------------------------------------------------------------------------------------------------------------------------------------------------------------------------------------------------------------------------------------------------------------------------------------------------------------------------------------------------------------------------------------------------------------------------------------------------------------------------------------------------------------------------------------------------------------|-----------------------|---------------------------------|---------------------|--------------------------|-----------------------------|-------------|---------|-------------------------------|--------------------------|-------------------|-----------------|---------|
| Name of Hone       Process Name of Labor       Set Name of Hone       Set Name of Hone         Bit Brocketer       [30]       Washedded       Gedag         Bit Brocketer       [30]       Washedded       Gedag         Bit Brocketer       [30]       Washedded       Gedag         Bit Brocketer       [30]       Washedded       Dame         Bit Brocket       Dame of Brock       Brocket       Brocket         User # voor 000.000       Mathem Hone       Dame       Grown       Grown         User # voor 000.000       Mathem Hone       Dame       Grown                                                                                                                                                                                                                                                                                                                                                                                                                                                                                                                                                                                                                                                                                                                                                                                                                                                                                                                                                                                                                                                                                                                                                     |                       |                                 |                     |                          |                             | Entry # 104 |         |                               |                          |                   |                 |         |
| Ited       Color       Copy (DMM-ORD 000-00)       Size       Mature                                                                                                                                                                                                                                                                                     |                       | se Previous Name                |                     |                          |                             |             |         |                               | . ,                      |                   | Contral         |         |
| 13       Grey       (000-00-00 000 00)       Mt Borace       Mt Adama Hoto'r         Dawl State       O bas of Einith       Beeder       Parapot J       Green         User Base       000       Total O       Green       Cases Entries       Stabiling Fees       Output Pees       Parapot J         USE #       USE # # 00052       USE # # 00023       USE # 00023 <td></td> <td>eler Censins Date</td> <td></td>                                                                                                                                                                                                                                                                                                                                                                                                                                                                                                                                                                                                                                                                                                                                                                                                                    |                       | eler Censins Date               |                     |                          |                             |             |         |                               |                          |                   |                 |         |
| Dard'Sine       County of Birth       Date of Bank       Brender       Parsport J       Grown         I       Uined Stores       2000       Interest       County                                                                                                                                                                                                                                                                                                                                                                                                                                                                                                                                                                                                                                                                                                                                                                                                                                                                                                                                                                                                                                                                                                            |                       |                                 | e (Ediciosed Copy)  |                          |                             |             | Summary | Horse / Owner Rider / Trainer | Coach / Team Class Entri | ies Stabling Fees | Other Fees / Pa | syments |
| How       Model State       Oracid       Oracid       Cock         USEF #       USEF # 402125       USEF # 302223       USEF # 30223       USEF # 30233       USEF # 302                                                                                                                                                                                                                                                                                                                                                                                                                                                                                                                                                                                                                                                                                                                                                                                                                                                                                                                                 |                       | Country of Birth                | Date of Birth       | Breeder                  | Passport # Gro              | 0000        | Ot      | her Fees                      |                          |                   |                 |         |
| USEF #         USEF # 40023         USEF # 30023         USEF # 30023 <thusef #="" 30023<="" th="">         USEF # 30023</thusef>                                                                                                                                                                                                                                                                                                                                                                                                                                                                                                                                                                                                                                                                                                                                                                                                                                                         |                       |                                 |                     |                          |                             |             |         | Description                   | Qty                      | Rate              | Extension       | r       |
| Disp #       USD #       USD #       USD #       USD #       USD #       1       \$2.00       \$2.00         Loci or ET#       USD #       USD #       USD #       USD #       1       \$2.00       \$2.00         Loci or ET#       USD #       USD #       USD #       USD #       1       \$2.00       \$2.00         Loci or ET#       USD #       CD \$       C1346       USD #       1       \$15.00       \$15.00         USD #       Addr Ammer       Secoal Level Text 2       N       \$15       1       \$15.00       \$15.00         Omarc Chitecally (first USA)       Cost AddS Creak Circle       CDFA       \$55       1       \$15.00       \$15.00       \$15.00         Willing to Valuatier? 0       Email Address: Monthysiged con       One of Chitecally (first USA)? Usind States       Subtrain UCs Fees       \$15         Partici State Zink (first Usak States)       One of Chitecally (first USA)? Usind States       Subtrain UCs Fees       \$15         Rider Hindler: Dials/Statin Linute       Address State       Subset FEES:       \$15       \$15         State State State       Dials/Adtress Linute       Subset FEES:       \$15       \$10       \$10       \$10         State State State       Davand fif aet USA)? Usind States                                                                                                                                                                                                                                                                                                                                                                                                                                                                                                                                                                                                                                                                                                                                                                                                                                                                                                                                                                                                                                                                  |                       |                                 |                     |                          |                             |             |         |                               | <u>·</u> 1               |                   |                 |         |
| Local or FEI #       CDS # c1346       CDS # c1346         Local or FEI #       CDS # c1346       CDS # c1346         Cast No       Onicion       Cast Description       Period         122       Nath Amster       Second Level Terl #       Sto         Domer: Datal-Statuk       Second Level Terl #       Sto         Office Fee \$15       1       \$15.00         Over: Datal-Statuk       Sto       Sto         Over: Datal-Statuk       Sto       Sto         Over: Datal-Statuk       Sto       Sto         Office Fee \$15       1       \$15.00         Over: Datal-Statuk       Sto       Sto         Office Fee \$15       1       \$15.00         Over: Datal-Statuk       Sto       Sto         Office Fee \$15       1       \$15.00         Detail Adtere: Microband-Wildel Cone       Office Fee \$55         Office Fee \$15       0       Sto         Office Fee \$15       0 <t< td=""><td></td><td></td><td></td><td>USEF # 505225</td><td>0327 #</td><td>_</td><td></td><td></td><td>• 1</td><td></td><td></td><td></td></t<>                                                                                                                                                                                                                                                                                                                                                                                                                                                                                                                                                                                                                                                                                                                                                                                                                                                                                                                                                                                                                                                                          |                       |                                 |                     | USEF # 505225            | 0327 #                      | _           |         |                               | • 1                      |                   |                 |         |
| Cass No.       Durision       Cuss Description       Qualifying YN       Fers         122       Aduk Ammer       Second Level Terl 2       N       35         Owner, Durack Sonth, Lunis       Subotal Class Fees       \$55         Office Fee       \$52         Willing to Valuatier 7       East Address: Monthreligiol Come         Owner, Outschwall       Cuss Fees       \$55         Office Fee       \$15         Office Fee       \$15         Other Chines Market 7       Manditory Fee         Duract Chines Market 7       Subset (Jacob Xel)(and Come         Namer Chines Market 7       Manditory Fee         Office Fee       \$15         Other Chines Market 7       Subset (Jacob Xel)(and Come         Namer Chines Market 7       Manditory Fee         Office Fee       \$15         Office Fee       \$15         Viewer Kines Market 7       Subset FEE + \$7 DRUG FEE       \$15         Dread Address (Jacob Xel)(and Come       Subset FEE + \$7 DRUG FEE       \$15         Dread Adress (Jacob Xel)(and States       Versite First First 343 Cold Cred Come       CCH / CK#       Exp p         No Frees (Jacob Xel) (Jacob Xel) (Jacob Xel)       Subset Jacob Xel)       Subset Jacob Xel)       Yel Credits       Total Other F                                                                                                                                                                                                                                                                                                                                                                                                                                                                                                                                                                                                                                                                                                                                                                                                                                                                                                                                                                                                                                                                               |                       |                                 |                     |                          |                             |             | 8       |                               | • 1                      |                   |                 |         |
| Lize       Land Address       John Lands       John Lands       John Lands         Address: 542 Gold Creat. Circle       Subotal Class Fees       55         Grig State 72: Diversel Bar CA 9405       CDFA       55         Consert Devis Address       CDFA       55         Devis 10 467/3200       CDFA       55         Onifice Fee       515       Office Fee       515         Oracle Classifie (f and USA): Using States       USEF HORES FEES:       515       States Hore 70, 2000         Rider Haadler: Disaid-State       Su USEF FEE + \$7 DRUG FEE       \$15       Payments / Credits       Total Other Fees       \$47.00         Visinstret 70: Disaid-State       Su USEF FEE + \$7 DRUG FEE       \$15       Payment Type       Gredit Card       CCH / CK#       Esp.       \$47.00         Dry Texes: 104-773-200       Total Payments       \$47.00       ¥       ✓       Total Payments       \$47.00         Rider (Handler Payment 7)       Esp.       \$30.00       ¥       ✓       Gredits       Total Payments       \$47.00         Rider (Handler Payment 7)       Esp.       S0.00       ¥       ✓       Gredits       Total Payments       \$47.00         Rider (Handler Payment 7)       Esp.       S0.00       ¥       ✓ <td< td=""><td></td><td></td><td></td><td>iption</td><td>Qualifying Y/N</td><td>lees</td><td></td><td></td><td>I</td><td>\$15.00</td><td>\$15.00</td><td></td></td<>                                                                                                                                                                                                                                                                                                                                                                                                                                                                                                                                                                                                                                                                                                                                                                                                                                                                                                               |                       |                                 |                     | iption                   | Qualifying Y/N              | lees        |         |                               | I                        | \$15.00           | \$15.00         |         |
| After:: 543 Gold Creat     2000001 Crists Frees     3-3       CirrStart 2D: Lossed States     CDE A     5-5       CirrStart 2D: Lossed States     CDE A     5-5       Description 2D: Lossed States     CDE A     5-5       Office Fee     5-5     Control (Intel States)     Intel States)       Neter: Mondarce (Intel Address: Intel States)     Mandatory Fee     5-5       Office Fee     51-5     Intel States)     Intel States       Neter: Mandatory Intel States     USEF HORSE FEES:     States     Intel States       States: Add Creat Circle     Circle Circle     States     Intel Adverse: Intel States       Dry Flaxes: 104-073-2000     Exerct States Adverse: Intel States     Total Personal     States       Dry Flaxes: 104-073-2000     Exerct States Adverse: Intel States     States     States       Rider Clanabardigitation     Total Personal     States     States       North Table States     Doi: Pee     States     States       Dry Flaxes: 104-073-2000     Exerct States     States     States       Rider Clanabardigitation     Exerct States     States     States       Total Payments     States     States     States       Rider Clanabardigitation     Exerct States     States     States       Rider Clanabardigitation     Exe                                                                                                                                                                                                                                                                                                                                                                                                                                                                                                                                                                                                                                                                                                                                                                                                                                                                                                                                                                                                                                                                 | 122 /                 | idult Amateur                   | Second Level Test 2 | N                        | \$5                         |             |         | *                             | • 1                      | 1 1               |                 |         |
| Adfress 542 Gold Cred: Curicle       CDFA       \$5         Ciry:State 72: Diversity Divers                                                                                                                                                                                                                                                                                             |                       |                                 |                     | Subtotal Class Fees      | s                           | 5           |         |                               |                          |                   |                 |         |
| Cestary: Classification     Construction       Pase: 304-073200     Mandatory: Fee       Stars: Address: Mondared@lasters     S2       Mandatory: Fee     S5       Office Fee     S15       USEF HORSE FEES:     S15       Studenter 10     Control Fee       Dy Flees: 304-073200     Susser       Dy Flees: 304-073200     Total Other Fees       Dy Flees: 304-073200     Susser       Dy Flees: 304-073200     Stars       Dy Flees: 304-073200     Total Other Fees       Bail Address: Mondared@laster     S47.00       Willing to Vanisher? 0     S0.00       Endit Address: Mandatory     S0.00                                                                                                                                                                                                                                                                                                                                                                                                                                                                                                                                                                                                                                                                                                                                                                                                                                                                                                                                                                                                                                                                                                                                                                                                                                                                                                                                                                                                                                                                                                                                                                                                                                                                                                                                         |                       |                                 |                     | CDFA                     |                             |             |         |                               |                          |                   |                 |         |
| Piese: 10-07-3280       Manditory Fee       \$5         Owner Chitreship (If ast Usad States)       Office Fee       \$15         Niefer Handler: Disid-Statish, Laurie       Address: 44:00-0000 (Stateship) (If ast Usad States)       Total Other Fees       \$42:00         Rider Statish Zip: Discovery Bry CA 94:05       Subset FEE :       \$15       States ::       Total Other Fees       \$42:00         Dy Floar: 510-677:3260       Evanish Statish Zip: Discovery Bry CA 94:05       Total Pees :       \$47:00       \$47:00       \$47:00         Evanish Statish Zip: Discovery Bry CA 94:05       Total Pees :       \$47:00       \$47:00       \$47:00       \$47:00         Rider Statish Zip: Discovery Bry CA 94:05       Total Pees :       \$47:00       \$47:00       \$47:00       \$47:00         Rider Statish Zip: Discovery Bry CA 94:05       Evanish Zip: Discovery Bry CA 94:05       Total Pees :       \$47:00       \$47:00       \$47:00       \$47:00       \$47:00       \$47:00       \$47:00       \$47:00       \$47:00       \$47:00       \$47:00       \$47:00       \$47:00       \$47:00       \$47:00       \$47:00       \$47:00       \$47:00       \$47:00       \$47:00       \$47:00       \$47:00       \$47:00       \$47:00       \$47:00       \$47:00       \$47:00       \$47:00       \$47:00       \$47:00       \$47:00                                                                                                                                                                                                                                                                                                                                                                                                                                                                                                                                                                                                                                                                                                                                                                                                                                                                                                                                                         |                       |                                 |                     |                          |                             |             |         |                               |                          |                   |                 |         |
| Email Address: Michainse@allocate     Office Fee     \$15       Office Fee     \$15       USEF HORSE FEES:     \$15       St USEF FEE + \$7 DRUG FEE     \$15       Dy These \$16473-300     Payments / Credits       Email Address: \$447.000     \$47.000       Dy These \$16473-300     Total Payments       Email Address: \$417.000     \$47.000       Rider States: Addit Anamer     Total Payments                                                                                                                                                                                                                                                                                                                                                                                                                                                                                                                                                                                                                                                                                                                                                                                                                                                                                                                                                                                                                                                                                                                                                                                                                                                                                                                                                                                                                                                                                                                                                                                                                                                                                                                                                                                                                                                                                                                                       |                       |                                 |                     |                          |                             |             |         |                               |                          |                   |                 |         |
| Onser Cintensing (f set USA): Usind States     USEF HORSE FEES:       Rider:Bradier: Dataid-States     USEF HORSE FEES:       S8 USEF FEE + \$7 DRUG FEE     \$15       Yerses: 542 Gold Creek Circle     S8 USEF FEE + \$7 DRUG FEE       S9 These: 516/73-2300     Example Fees: 516/73-2300       Evalual Adtern: Indue Hondorweijkel Cond     S47.00       Rider: Cintensing (f set USA): Usind States     Yerses: 516/73-2300       Evalual Adtern: Indue Hondorweijkel Cond     S47.00       Rider: Cintensing (f set USA): Usind States     Yerses: 516/73-2300       Evalual Adtern: Indue Hondorweijkel Cond     S47.00       Rider: Cintensing (f set USA): Usind States     Yerses: 516/73-2300       Evalual Adtern: Indue Hondorweijkel Cond     S47.00       Rider: State: Addit: Annown     S47.00       Willing to Voluster? 0     Balance       State: Addit: Annown     State: Addit: Annown                                                                                                                                                                                                                                                                                                                                                                                                                                                                                                                                                                                                                                                                                                                                                                                                                                                                                                                                                                                                                                                                                                                                                                                                                                                                                                                                                                                                                                  |                       |                                 |                     |                          | -                           |             |         |                               |                          |                   | -               |         |
| Rider Handler: Datail-Statist. Laute<br>Address: 444 Gid Creak Citel<br>Circlestatist. 2000 Creak Citel                                                                                        | Owner Citizenship (if |                                 |                     |                          |                             |             |         | J                             |                          | Total Other Fees  | \$42.00         |         |
| Address: 5442 Gold Crede Card<br>City/State Zip: Discovery Sig C A4505<br>City/State Zip: Discovery Sig C A4505<br>Discovery Zip/Sig C A4505<br>Di                                                                  |                       |                                 |                     |                          |                             | 15          | Pay     | ments / Credits               |                          |                   | 012100          |         |
| City State Zip: Discovery Bay CA 94965<br>Creatry: Cland State:<br>Day These: 510-773-2600<br>Exvent per State: 510-770<br>Exvent per State: 510-7700<br>Exvent per State: |                       | Auto Hander, Deute-Galas, Least |                     |                          |                             |             | - + I   |                               |                          | Ехр.              |                 | r I     |
| Costry: Clank State:<br>Day Place: 510473-2300<br>Evening Place: 510473-2300<br>Evening Place: 510473-2300<br>Exempl State: St                                                                                                                                                                                                      | City/State/Zip: Disco | ery Bay CA 94505                |                     |                          | Tota Fees S                 | 47          |         |                               |                          |                   | \$47.00         |         |
| Evening Passes: 10-572-3200       Famil Address: Monitorhamiliation       Rider: Chimanability of set USA): Chande States       Rider: Chimanability of set USA): Chande States       Rider: Chimanability of set USA): Chande States       Balance       States: Adult Accounter       Balance       States: Adult Accounter       Lister: Glocking)                                                                                                                                                                                                                                                                                                                                                                                                                                                                                                                                                                                                                                                                                                                                                                                                                                                                                                                                                                                                                                                                                                                                                                                                                                                                                                                                                                                                                                                                                                                                                                                                                                                                                                                                                                                                                                                                                                                                                                                           |                       |                                 |                     |                          |                             |             |         | <u>*</u>                      | <u> </u>                 | 1 4               |                 |         |
| Rider Chitrabalig (Faet CSA): Charde States     Total Payments     \$47.00       Balance     \$30.00     \$30.00                                                                                                                                                                                                                                                                                                                                                                                                                                                                                                                                                                                                                                                                                                                                                                                                                                                                                                                                                                                                                                                                                                                                                                                                                                                                                                                                                                                                                                                                                                                                                                                                                                                                                                                                                                                                                                                                                                                                                                                                                                                                                                                                                                                                                                |                       |                                 |                     |                          |                             |             |         |                               |                          |                   |                 |         |
| 1RV/sage River Startstr.: 1202 H944     Hotel rayments     347.00       Willing to Volumer? 0     Balance     \$0.00       River Starts: Adm Assaure     Image: Control of the startstreament of the starts                                                                                                                                                                                                                                                                                                                           |                       |                                 |                     |                          |                             |             |         | ]                             |                          |                   | -               |         |
| Willing to Voluster? 0 Balance \$0.00 Berne                                          |                       |                                 |                     |                          |                             |             |         |                               |                          | Total Payments    |                 | 21      |
|                                                                                                                                                                                                                                                                                                                                                                                                                                                                                                                                                                                                                                                                                                                                                                                                                                                                                                                                                                                                                                                                                                                                                                                                                                                                                                                                                                                                                                                                                                                                                                                                                                                                                                                                                                                                                                                                                                                                                                                                                                                                                                                                                                                                                                                                                                                                                 | Willing to Volunteer? | 0                               |                     |                          |                             |             |         |                               |                          | Balance           | \$0.00          | 2       |
| Traise: Daniel-Sanit, Laure                                                                                                                                                                                                                                                                                                                                                                                                                                                                                                                                                                                                                                                                                                                                                                                                                                                                                                                                                                                                                                                                                                                                                                                                                                                                                                                                                                                                                                                                                                                                                                                                                                                                                                                                                                                                                                                                                                                                                                                                                                                                                                                                                                                                                                                                                                                     | Rider Status: Adult A | mateur                          |                     |                          |                             |             |         |                               |                          |                   |                 |         |
|                                                                                                                                                                                                                                                                                                                                                                                                                                                                                                                                                                                                                                                                                                                                                                                                                                                                                                                                                                                                                                                                                                                                                                                                                                                                                                                                                                                                                                                                                                                                                                                                                                                                                                                                                                                                                                                                                                                                                                                                                                                                                                                                                                                                                                                                                                                                                 | Trainer: Daniel-Smith | Laurie                          |                     |                          |                             |             | Entry   | r (Lookup)                    | ( to ) 🖄 🙀 🙀             |                   |                 | Close   |
|                                                                                                                                                                                                                                                                                                                                                                                                                                                                                                                                                                                                                                                                                                                                                                                                                                                                                                                                                                                                                                                                                                                                                                                                                                                                                                                                                                                                                                                                                                                                                                                                                                                                                                                                                                                                                                                                                                                                                                                                                                                                                                                                                                                                                                                                                                                                                 |                       |                                 |                     |                          |                             |             |         |                               |                          |                   |                 |         |

**Imported to Fox Village** 

Congratulations! You have imported all your entries. What are you going to do with all the time you saved?