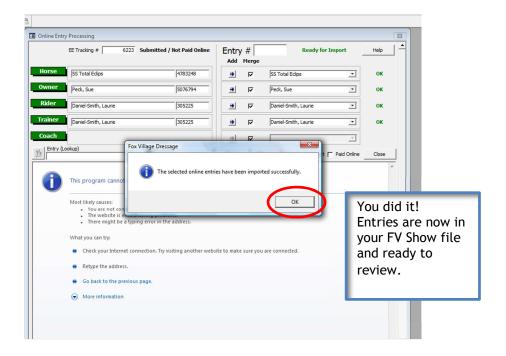

# Successful Import Message: Click OK to return to Fox Village.

Continue below for instructions on how to view and check your entries.

#### **Review Imported Entries**

It is important to review the entries imported and compare to the actual entry. Adjust fees and payment in Fox Village as needed to MATCH the actual entry.