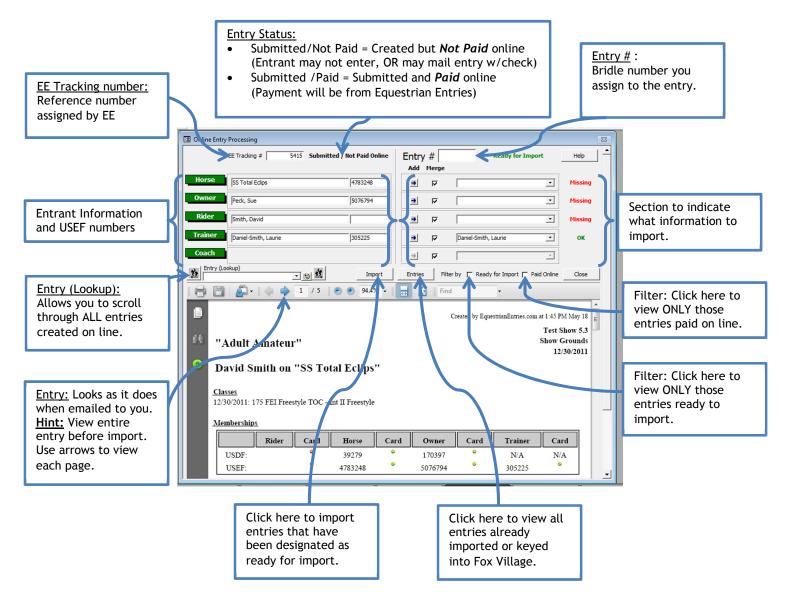

#### Map of the fields:

Entry import instructions continue below.

#### Preparing Entry for Import & Designating what to Merge

After viewing the entry, you may decide that you do NOT want to merge some of the data. Example: Entry is missing some of the trainers address or card information that you know you have in your HR data base already. In such case DO NOT check the merge box. Using Merge will OVER WRITE what you currently have as good data in your HR file.